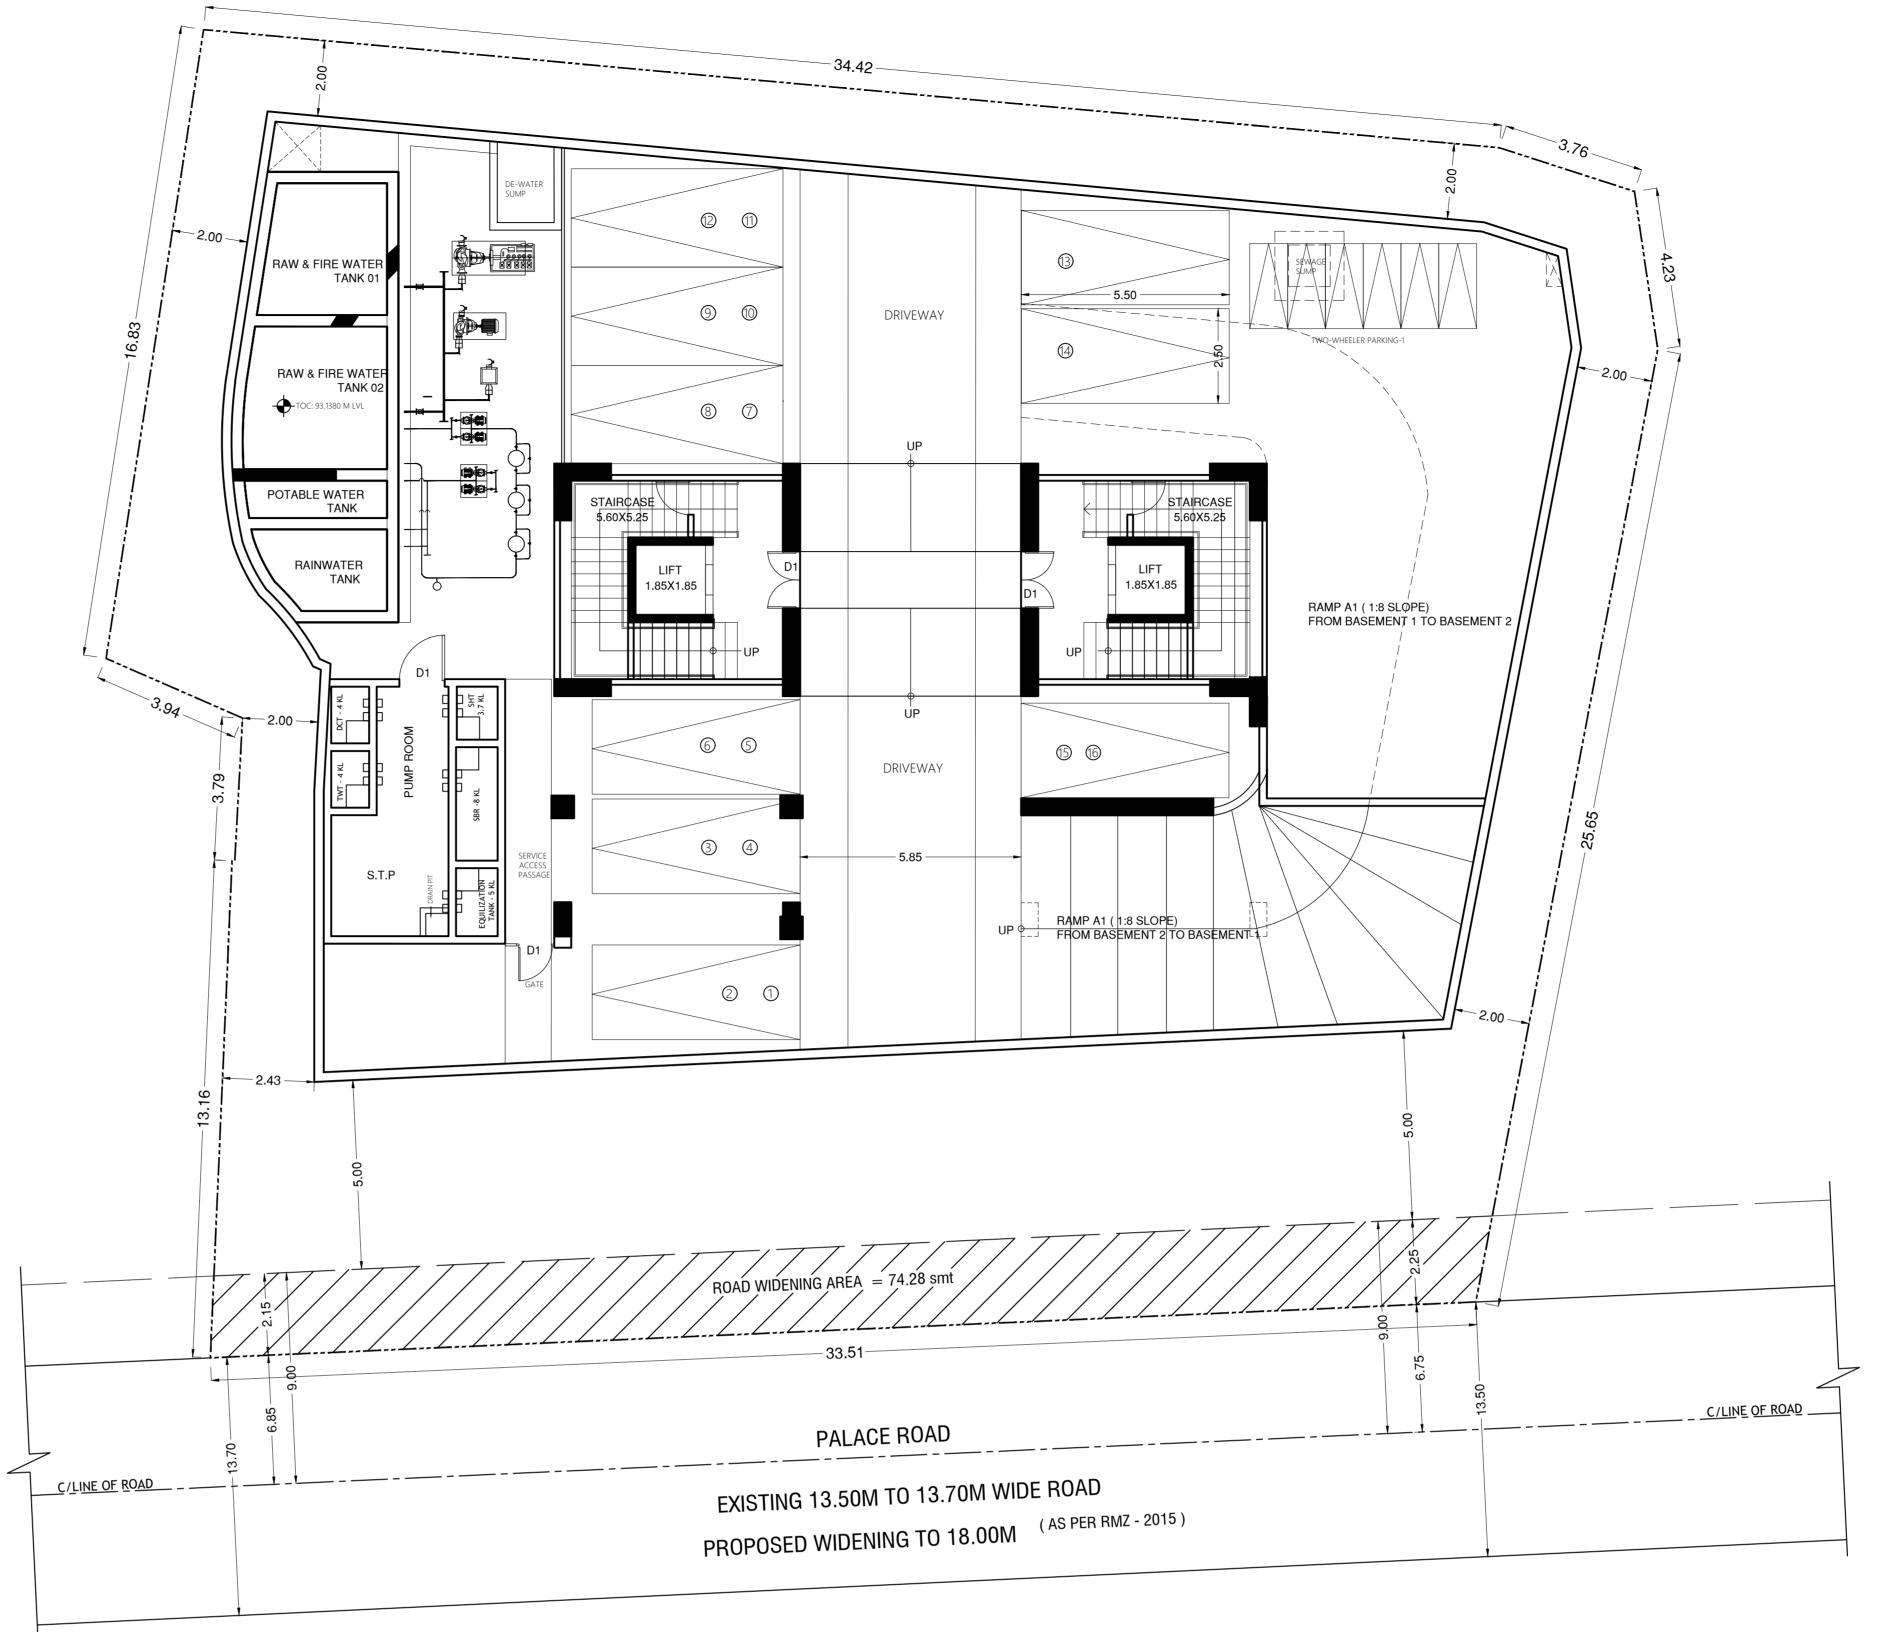

BASEMENT FIRST FLOOR PLAN (FF.LVL 96.2025M) NO. OF CAR PARKING=13 CARS

FIRST FLOOR PLAN (FF.LVL 104.1625M)

SECOND FLOOR PLAN (FF.LVL 107.6025M)

2nd BASEMENT SECOND FLOOR PLAN (FF.LVL 91.7025M) NO. OF CAR PARKING=16 CARS