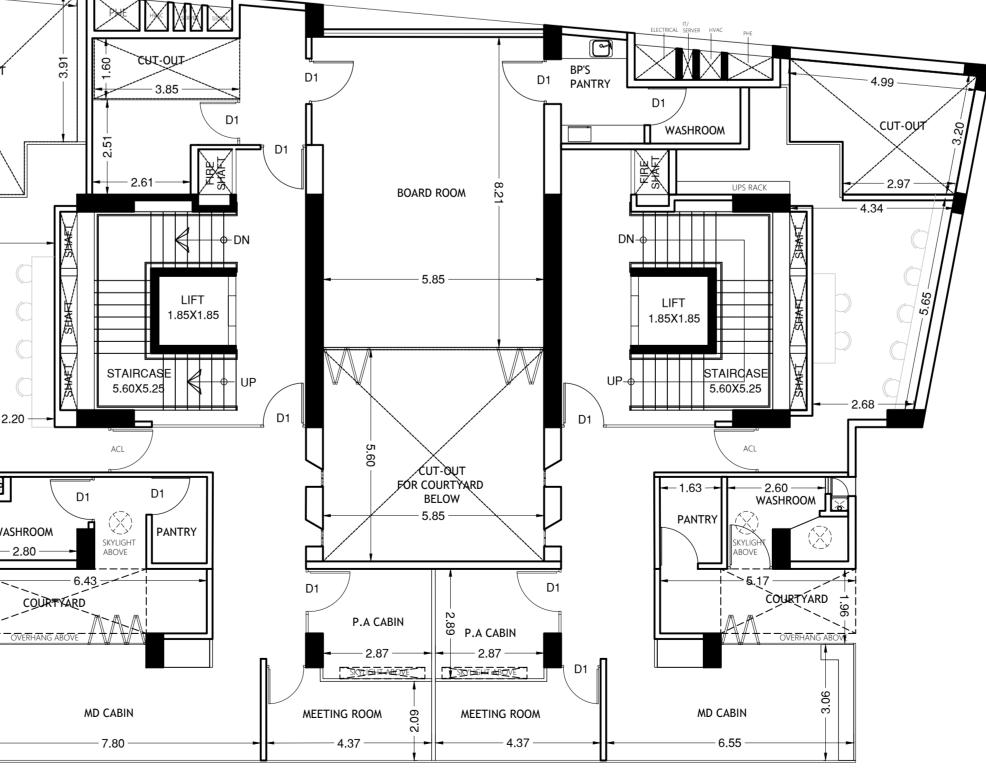

BASEMENT FIRST FLOOR PLAN (FF.LVL 96.2025M) NO. OF CAR PARKING=13 CARS

FIRST FLOOR PLAN (FF.LVL 104.1625M)

SECOND FLOOR PLAN (FF.LVL 107.6025M)

2nd BASEMENT SECOND FLOOR PLAN (FF.LVL 91.7025M) NO. OF CAR PARKING=16 CARS