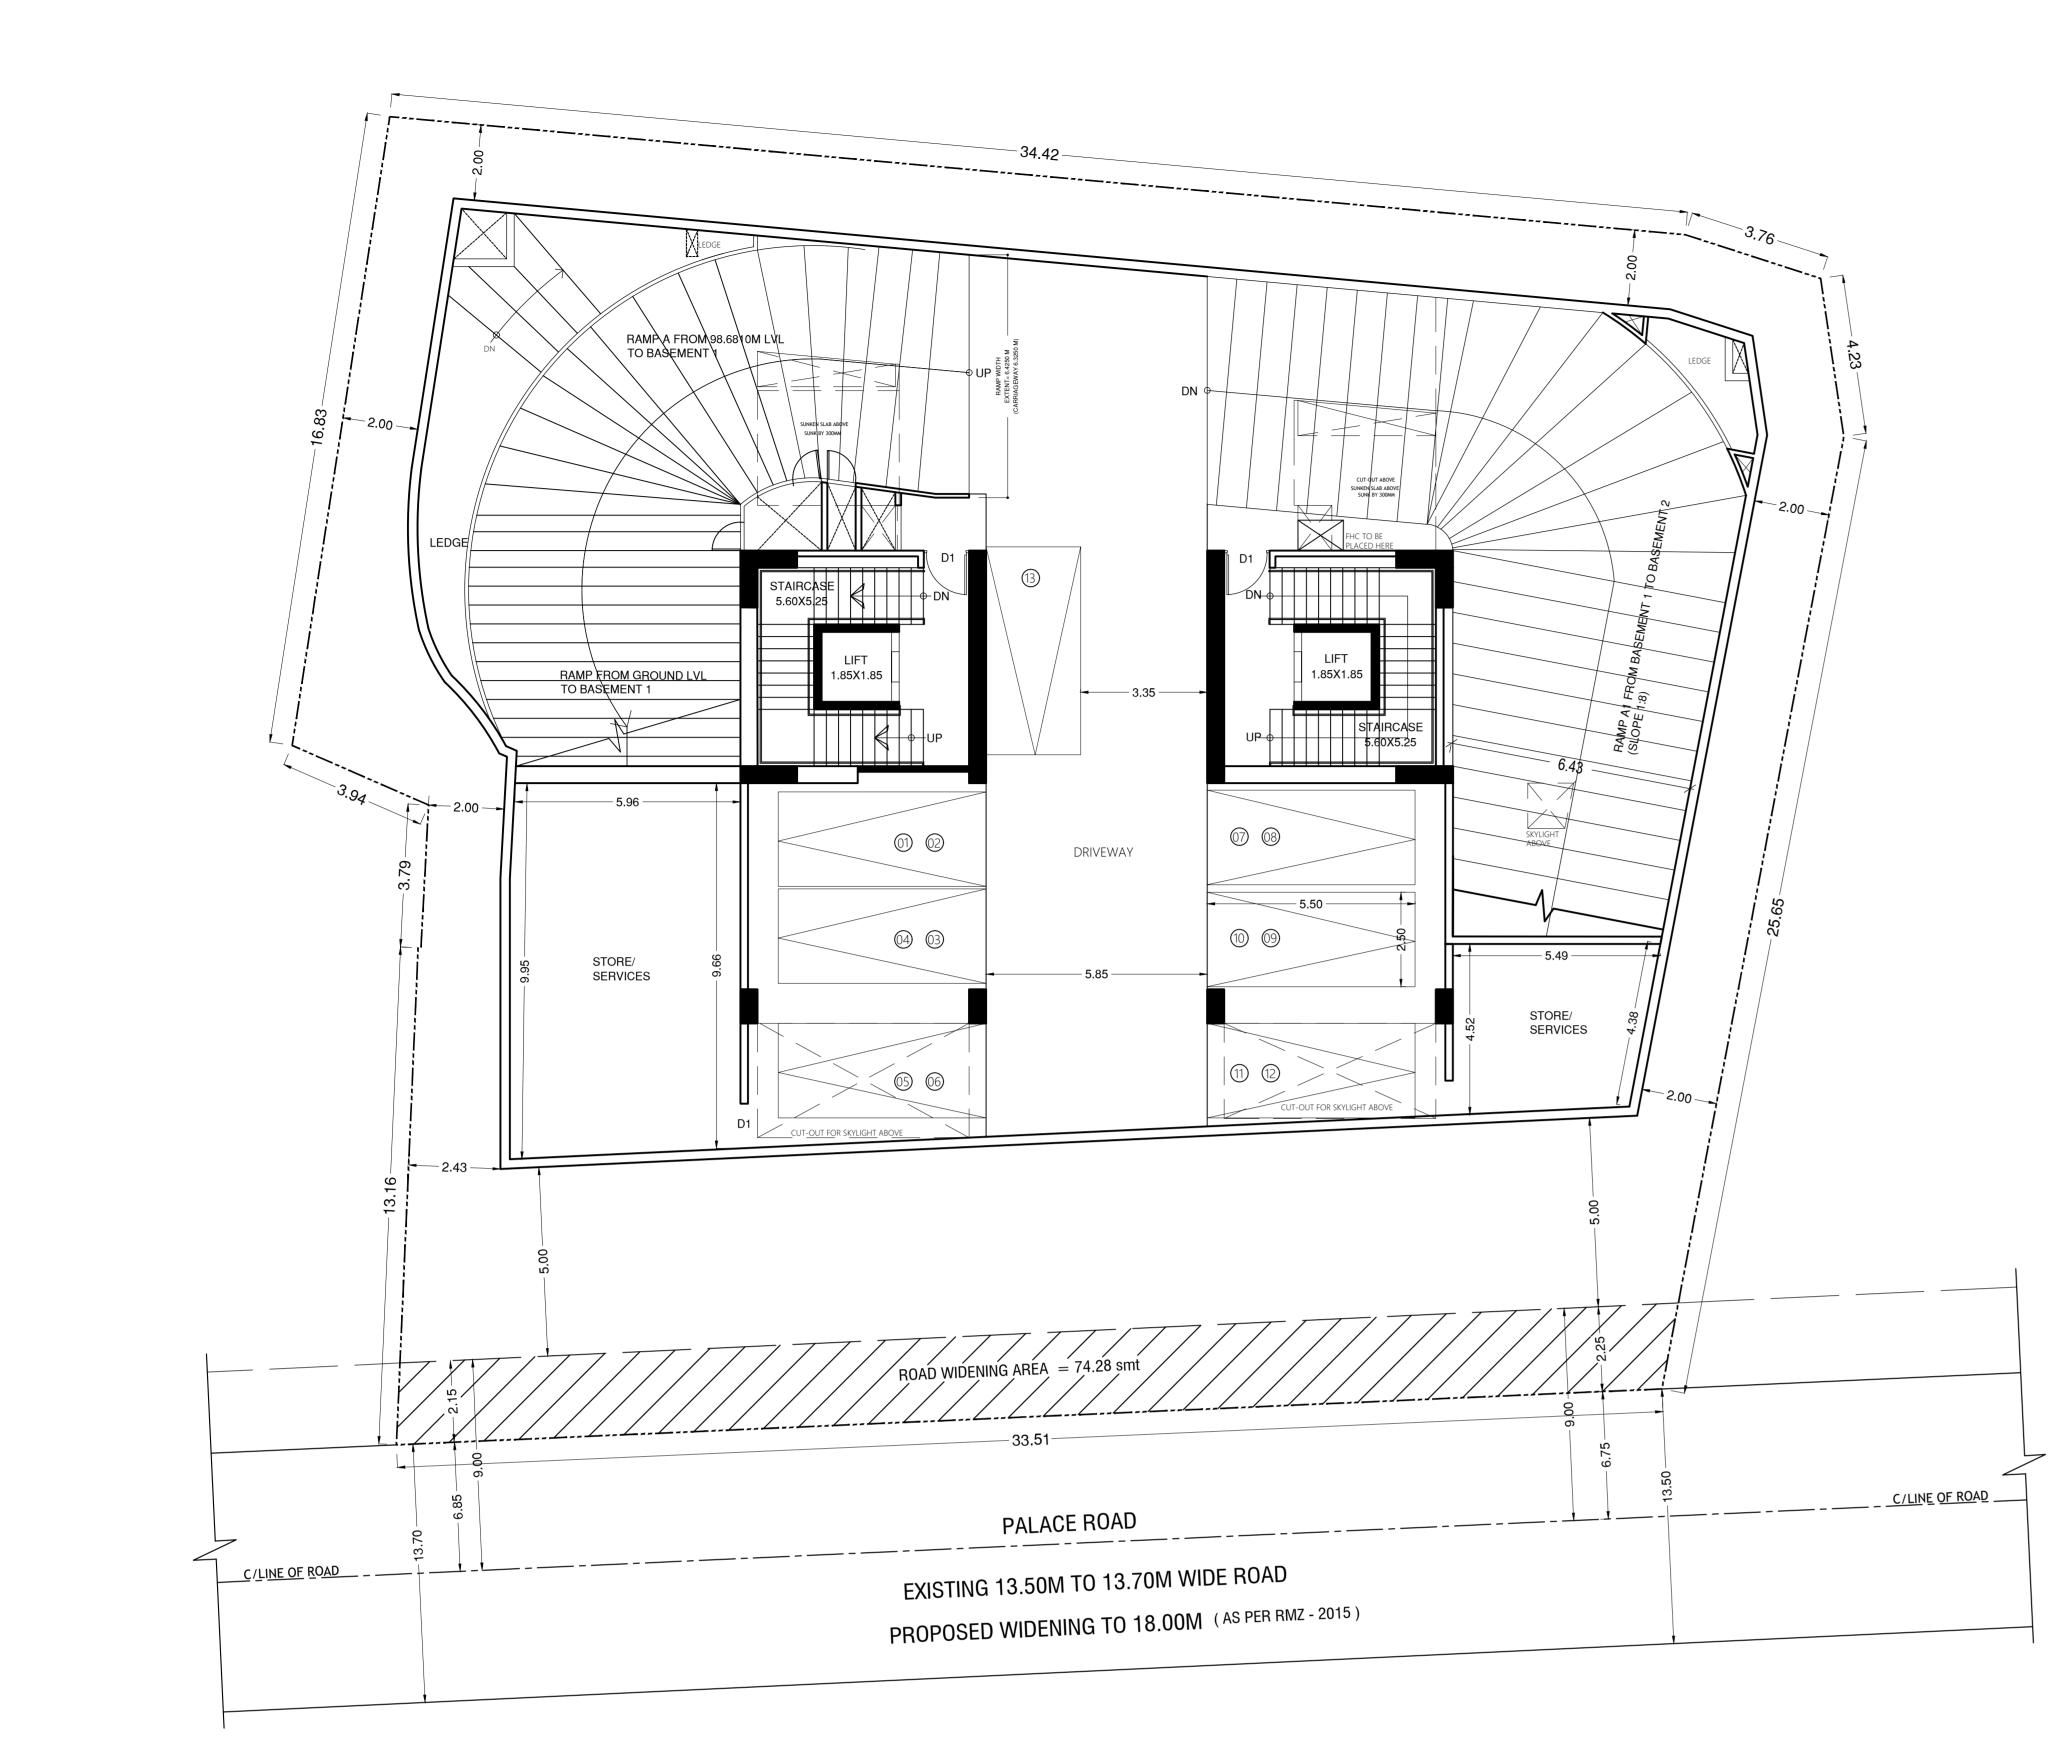

BASEMENT FIRST FLOOR PLAN (FF.LVL 96.2025M) NO. OF CAR PARKING=13 CARS

FIRST FLOOR PLAN (FF.LVL 104.1625M)

SECOND FLOOR PLAN (FF.LVL 107.6025M)

2nd BASEMENT SECOND FLOOR PLAN (FF.LVL 91.7025M) NO. OF CAR PARKING=16 CARS