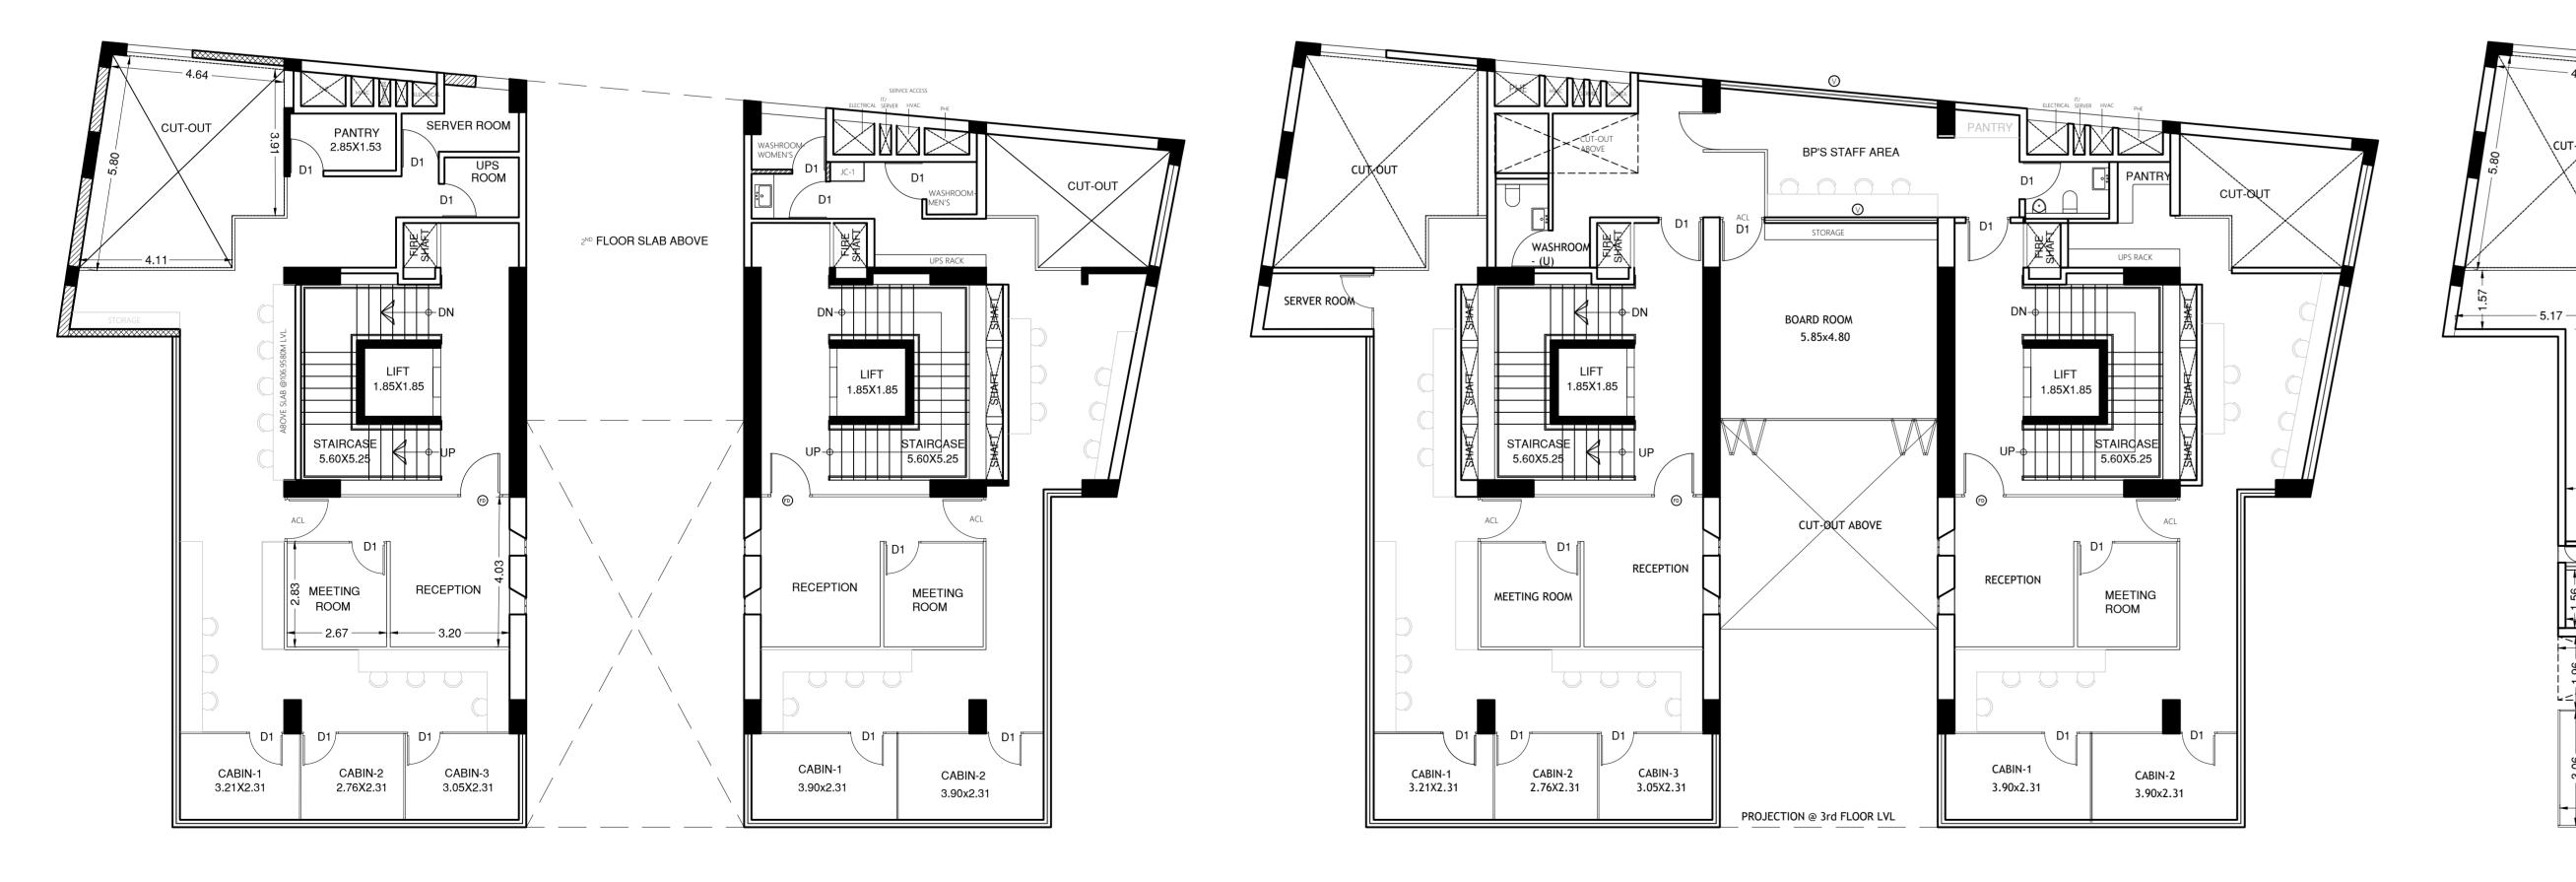

BASEMENT FIRST FLOOR PLAN (FF.LVL 96.2025M) NO. OF CAR PARKING=13 CARS

FIRST FLOOR PLAN (FF.LVL 104.1625M)

SECOND FLOOR PLAN (FF.LVL 107.6025M)

2nd BASEMENT SECOND FLOOR PLAN (FF.LVL 91.7025M) NO. OF CAR PARKING=16 CARS